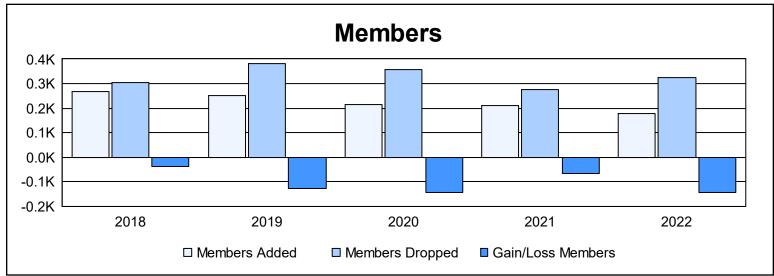

District 336 C As of June 2022 Cumulative

| Year      | New<br>Clubs | Dropped<br>Clubs | Gain/<br>Loss<br>Clubs | New<br>Members | Charter<br>Members | Reinstate<br>Members | Transfer<br>Members | Total<br>Member<br>Added | Total<br>Members<br>Dropped | Gain/<br>Loss<br>Members |
|-----------|--------------|------------------|------------------------|----------------|--------------------|----------------------|---------------------|--------------------------|-----------------------------|--------------------------|
| 2017-2018 | 0            | 3                | -3                     | 259            | 0                  | 2                    | 8                   | 269                      | 305                         | -36                      |
| 2018-2019 | 0            | 6                | -6                     | 240            | 0                  | 6                    | 6                   | 252                      | 380                         | -128                     |
| 2019-2020 | 0            | 3                | -3                     | 196            | 1                  | 1                    | 17                  | 215                      | 358                         | -143                     |
| 2020-2021 | 0            | 1                | -1                     | 193            | 0                  | 3                    | 15                  | 211                      | 277                         | -66                      |
| 2021-2022 | 0            | 3                | -3                     | 173            | 0                  | 3                    | 3                   | 179                      | 324                         | -145                     |
| Average   | 0            | 3                | -3                     | 212            | 0                  | 3                    | 10                  | 225                      | 329                         | -104                     |