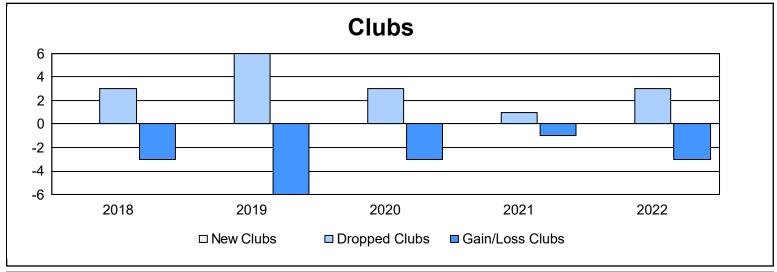

District 336 C As of June 2022 Cumulative

| Year      | New<br>Clubs | Dropped<br>Clubs | Gain/<br>Loss<br>Clubs | New<br>Members | Charter<br>Members | Reinstate<br>Members | Transfer<br>Members | Total<br>Member<br>Added | Total<br>Members<br>Dropped | Gain/<br>Loss<br>Members |
|-----------|--------------|------------------|------------------------|----------------|--------------------|----------------------|---------------------|--------------------------|-----------------------------|--------------------------|
| 2017-2018 | 0            | 3                | -3                     | 259            | 0                  | 2                    | 8                   | 269                      | 305                         | -36                      |
| 2018-2019 | 0            | 6                | -6                     | 240            | 0                  | 6                    | 6                   | 252                      | 380                         | -128                     |
| 2019-2020 | 0            | 3                | -3                     | 196            | 1                  | 1                    | 17                  | 215                      | 358                         | -143                     |
| 2020-2021 | 0            | 1                | -1                     | 193            | 0                  | 3                    | 15                  | 211                      | 277                         | -66                      |
| 2021-2022 | 0            | 3                | -3                     | 173            | 0                  | 3                    | 3                   | 179                      | 324                         | -145                     |
| Average   | 0            | 3                | -3                     | 212            | 0                  | 3                    | 10                  | 225                      | 329                         | -104                     |